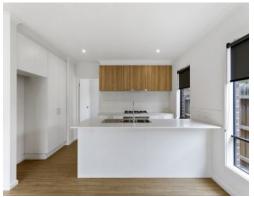

## **Brand New Townhouse**

Outstanding brand new townhouse with high-end quality, sophisticated spaces and brilliant front balcony. Open-plan living and dining area that incorporates a stunning stone-topped kitchen boasting with quality appliances including 900mm stainless steel appliance including dishwasher. Featuring quality timber floors with heating and cooling for year round comfort. The second-floor layout is filled with natural light and offers a living space which is ideal for study or children's retreat. Great size bedrooms, main bedroom featuring a spacious ensuite with dual vanity and large shower. Other features include double remote garage