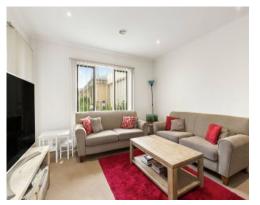

A warm and spacious lounge is separated by a cook's kitchen with stainless steel appliances, plenty of bench space and a breakfast bar. Sliding door access from the family room onto the undercover paved patio area and rear yard. A remote double lock-up garage accesses both the home and rear garden whilst ducted heating and a split system air conditioner maintain a perfect climate year-round.