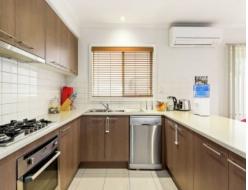

A warm and spacious lounge is separated by a cook's kitchen with stainless steel appliances, plenty of bench space and a breakfast bar. Sliding door access from the family room onto the undercover paved patio area and rear yard. A remote double lock-up garage accesses both the home and rear garden whilst ducted heating and a split system air conditioner maintain a perfect climate year-round.