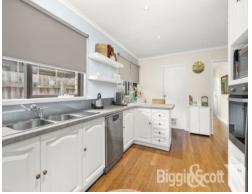

- Warm and inviting living and dining room with bay window reading nook
- Modern kitchen with stainless steel appliances
- 3 or 4 bedrooms plus study (enjoy upstairs as a parents retreat or style as a second living area)
- 2 bathrooms
- Beautiful bamboo flooring and new carpets in bedrooms
- LED energy saving downlights
- Large terrace with views across Iluka Reserve
- Private backyard with gate access to park  $% \left\{ 1,2,\ldots ,n\right\}$
- Enclosed carport plus extra off street parking
- Quiet, no through road area