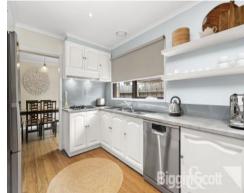

- Warm and inviting living and dining room with bay window reading nook
- Modern kitchen with stainless steel appliances
- 3 or 4 bedrooms plus study (enjoy upstairs as a parents retreat or style as a second living area)
- 2 bathrooms
- Beautiful bamboo flooring and new carpets in bedrooms
- LED energy saving downlights
- Large terrace with views across Iluka Reserve
- Private backyard with gate access to park  $% \left\{ 1,2,\ldots ,n\right\}$
- Enclosed carport plus extra off street parking
- Quiet, no through road area