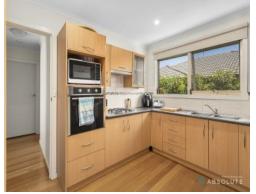

Features include two good sized bedrooms with built in robes. Large living/dining with gas heating and air conditioning, updated kitchen/meals with good cupboard space, family bathroom with shower and separate toilet and laundry. A Large double carport and fully fenced front yard complete this excellent property.