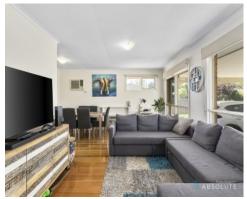

Features include two good sized bedrooms with built in robes. Large living/dining with gas heating and air conditioning, updated kitchen/meals with good cupboard space, family bathroom with shower and separate toilet and laundry. A Large double carport and fully fenced front yard complete this excellent property.