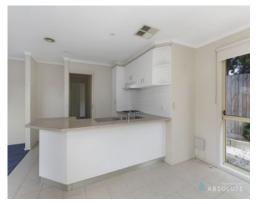

This light and bright open plan villa features two spacious bedrooms, master with walk in robe, main bathroom with separate laundry, modern kitchen with dishwasher and breakfast bar and generous sized dining area.