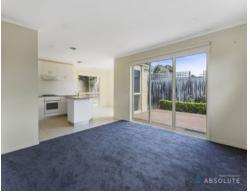

This light and bright open plan villa features two spacious bedrooms, master with walk in robe, main bathroom with separate laundry, modern kitchen with dishwasher and breakfast bar and generous sized dining area.