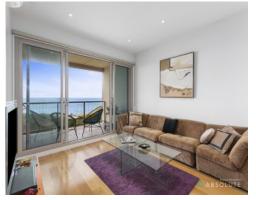

## Featuring:

- Open plan living with split system heating and cooling, timber floors with spectacular beach and bay views, opening up onto your own secluded, private balcony.
- Gourmet kitchen with stone bench tops, stainless steel appliances including gas cook top and dishwasher.
- Master suite with incredible view of the bay, luxurious ensuite, built in robes, split system air conditioner and access to balcony
- Second bedroom with built in robes, split system heater and cooler
- Euro laundry in second bathroom
- Foreshore Parking Permit available
- Incredible nightly sunsets (subject to wea