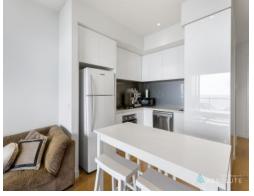

## Featuring:

- Open plan living with split system heating and cooling, timber floors with spectacular beach and bay views, opening up onto your own secluded, private balcony.
- Gourmet kitchen with stone bench tops, stainless steel appliances including gas cook top and dishwasher.
- Master suite with incredible view of the bay, luxurious ensuite, built in robes, split system air conditioner and access to balcony
- Second bedroom with built in robes, split system heater and cooler
- Euro laundry in second bathroom
- Foreshore Parking Permit available
- Incredible nightly sunsets (subject to wea