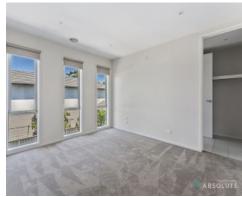

Upstairs offers a second living/ TV room or study area. The master bedroom features walk in robe and spacious ensuite whilst the second and third bedroom also include built in robes.

Other features include: