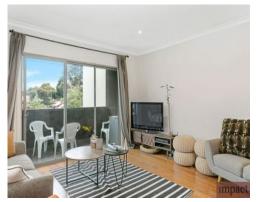

The home comprises a sleek kitchen with stone bench tops and stainless-steel appliances, the sweeping floor plan spills out to spacious interconnecting living and dining zones opening to an entertainer's balcony through sliding glass doors.