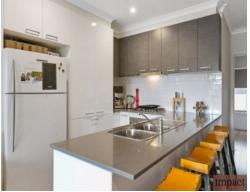

The home comprises a sleek kitchen with stone bench tops and stainless-steel appliances, the sweeping floor plan spills out to spacious interconnecting living and dining zones opening to an entertainer's balcony through sliding glass doors.