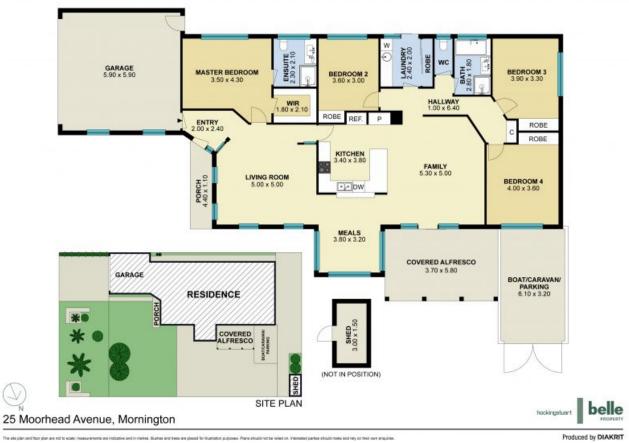

## Space and Style on a Big Block

Space and accessibility unite at this sparkling single-level home on a substantial corner allotment with dual access, close to amenities.

This 4-bedroom home is within walking distance of Benton Junior College and Bentons Square Shopping Centre, offering relaxed school drop-offs and easy supermarket runs.

Generous dimensions feature both inside and out, while the zoned floor plan comprises 2 separate living areas, the main zone features a vaulted ceiling and a lovely functional flow. Each of these elements unites to create a home where family members can gather, retreat, and enjoy an effortless indoor-outdoor flow.

Inside, a spacious kitchen with a 900m gas cooktop and a breakfast bench forms a hub for connection at the heart of this functional floor plan.

Entertain in comfort on a large undercover alfresco terrace, while children play in a big private back yard.