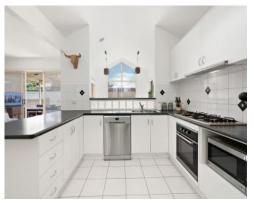

Inside, a spacious kitchen with a 900m gas cooktop and a breakfast bench forms a hub for connection at the heart of this functional floor plan.

Entertain in comfort on a large undercover alfresco terrace, while children play in a big private back yard.