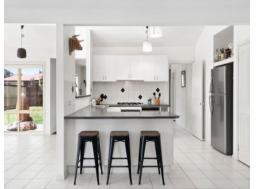

Inside, a spacious kitchen with a 900m gas cooktop and a breakfast bench forms a hub for connection at the heart of this functional floor plan.

Entertain in comfort on a large undercover alfresco terrace, while children play in a big private back yard.