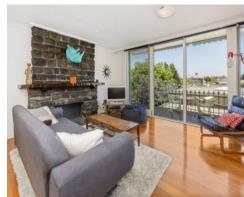

Featuring a striking bluestone feature wall and huge sliding doors that open from the living space to a broad balcony with aspects to the town centre. A spacious, bright renovated kitchen includes dishwasher, gas hotplates and

Other features include, updated bathroom, separate laundry, split system heating and cooling, gas log fire, ducted heating, beautiful hardwood floors, large bedrooms with built in robes, spacious private rear courtyard and single garage with remote door.