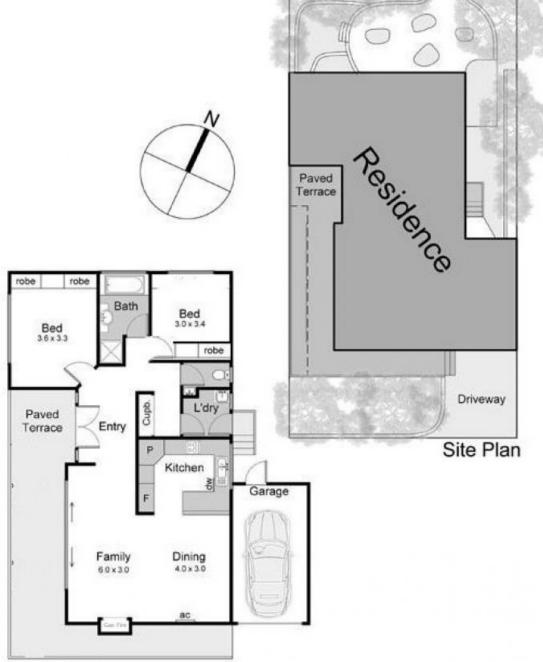

## Walk to the Cafes and the Beach

This fabulous two bedroom Mornington abode overlooking Mornington is only a short stroll to both Main Street shopping and restaurant strip, and arguably Port Phillip bay's best beach - Mill's beach.

Featuring a striking bluestone feature wall and huge sliding doors that open from the living space to a broad balcony with aspects to the town centre. A spacious, bright renovated kitchen includes dishwasher, gas hotplates and

Other features include, updated bathroom, separate laundry, split system heating and cooling, gas log fire, ducted heating, beautiful hardwood floors, large bedrooms with built in robes, spacious private rear courtyard and single garage with remote door.