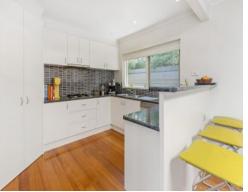

Featuring a striking bluestone feature wall and huge sliding doors that open from the living space to a broad balcony with aspects to the town centre. A spacious, bright renovated kitchen includes dishwasher, gas hotplates and