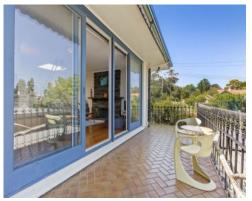

Featuring a striking bluestone feature wall and huge sliding doors that open from the living space to a broad balcony with aspects to the town centre. A spacious, bright renovated kitchen includes dishwasher, gas hotplates and