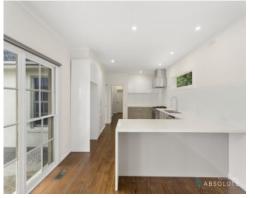

- Features include:
- \* Large granite kitchen
- \* Open plan meals and family room
- \* Formal dinning and lounge room
- \* Split system heating & cooling to living areas and 3 bedrooms
- \* Double lock up garage with internal access
- \* Rear yard access