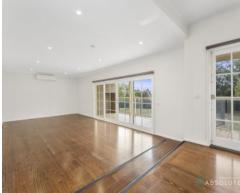

- Features include:
- \* Large granite kitchen
- \* Open plan meals and family room
- \* Formal dinning and lounge room
- \* Split system heating & cooling to living areas and 3 bedrooms
- \* Double lock up garage with internal access
- \* Rear yard access