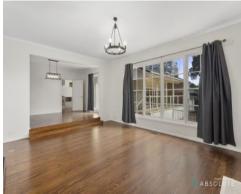

- Features include:
- \* Large granite kitchen
- \* Open plan meals and family room
- \* Formal dinning and lounge room
- \* Split system heating & cooling to living areas and 3 bedrooms
- \* Double lock up garage with internal access
- \* Rear yard access