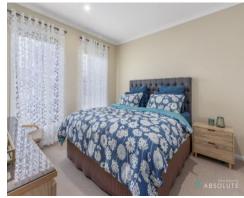

a built-in robe, whilst the master suite offers a full ensuite and walk-in robe, a sparkling central bathroom services the home perfectly.

The light filled kitchen is beautifully appointed with Caesar stone bench tops, stainless steel appliances, gas oven & cook top and dishwasher, large walk in pantry with ample storage space.