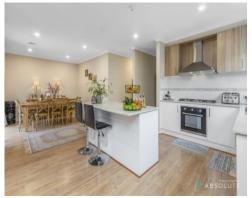

a built-in robe, whilst the master suite offers a full ensuite and walk-in robe, a sparkling central bathroom services the home perfectly.

The light filled kitchen is beautifully appointed with Caesar stone bench tops, stainless steel appliances, gas oven & cook top and dishwasher, large walk in pantry with ample storage space.