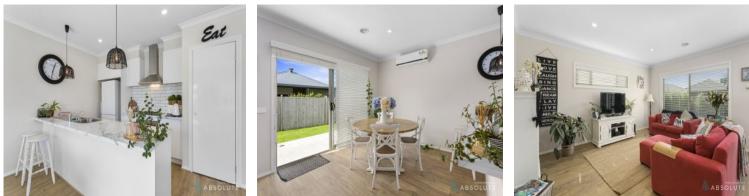

The functional kitchen is positioned at the rear of the home with stainless steel appliances incl 900mm gas cook top & electric oven, dishwasher, modern feature subway tiles, plenty of cupboard space and expansive bench top.

The open plan living & dining is complete with a large sliding door opening out to a stunning paved entertaining area creating a seamless entertaining space.

Further features include: Split system air conditioner to living area, ducted heating throughout, single lock up remote garage with st