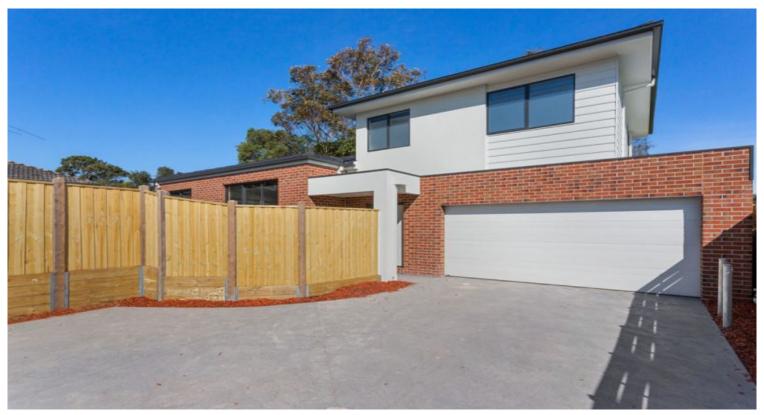

## Light & Bright

This near new three bedroom townhouse is sure to impress. The home features main bedroom with a walk in robe and ensuite coupled with two other spacious bedrooms with built in robes.

Beautifully finished throughout, other features include large laundry with plenty of cupboards, double remote garage, open plan living area which opens out into a light filled courtyard, main bathroom with bath, split system heating and cooling, ducted heating, stainless steel appliances including dishwasher.