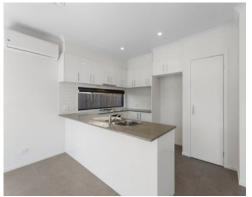

## Light & Bright

This near new three bedroom townhouse is sure to impress. The home features main bedroom with a walk in robe and ensuite coupled with two other spacious bedrooms with built in robes.

Beautifully finished throughout, other features include large laundry with plenty of cupboards, double remote garage, open plan living area which opens out into a light filled courtyard, main bathroom with bath, split system heating and cooling, ducted heating, stainless steel appliances including dishwasher.