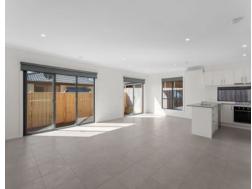

## Light & Bright

This near new three bedroom townhouse is sure to impress. The home features main bedroom with a walk in robe and ensuite coupled with two other spacious bedrooms with built in robes.

Beautifully finished throughout, other features include large laundry with plenty of cupboards, double remote garage, open plan living area which opens out into a light filled courtyard, main bathroom with bath, split system heating and cooling, ducted heating, stainless steel appliances including dishwasher.