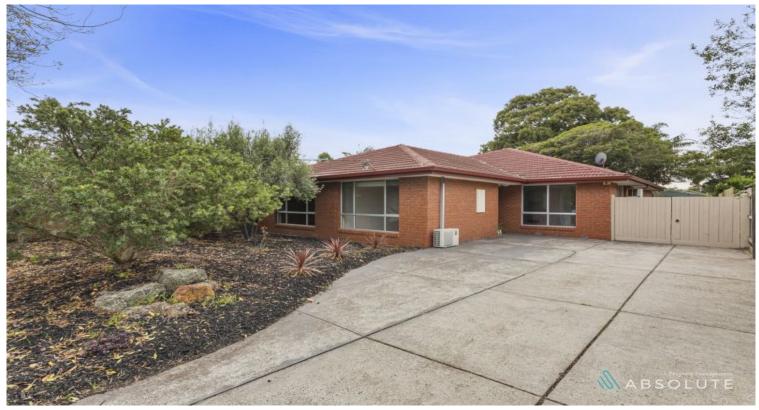

## Family home in great location

Neat family home with new blinds and updated kitchen on full sized allotment. Offering three bedrooms plus study. Set in a desirable pocket of Chelsea Heights this home is designed for the family. Featuring a light filled kitchen overlooking the sunroom, open plan dining and a huge separate lounge room. The kitchen boasts dishwasher, under bench oven, built in microwave and electric hot plates.