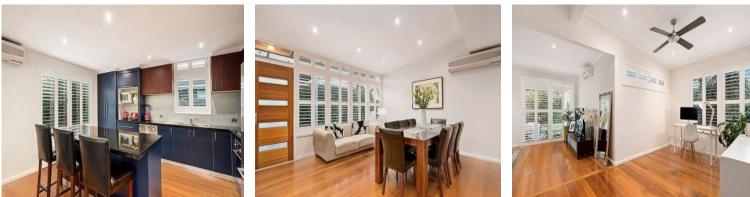

## LIGHT AND BRIGHT COASTAL LIVING

This beautifully presented three bedrooms plus study weatherboard home is conveniently located in a peaceful beachside suburb that truly captures the feeling of home. Offering, two distinct living areas filled with natural light, contemporary kitchen with stainless steel appliances including - gas cook top, dishwasher, stone bench tops and ample cupboard space.

To the rear of the home the separate living area flows out to a covered alfresco perfect to relax and entertain outdoors as the kids play securely in the fully fenced garden.

Note ? Side decked area will be undergoing maintenance and the front fence/gates at the property are being repaired.