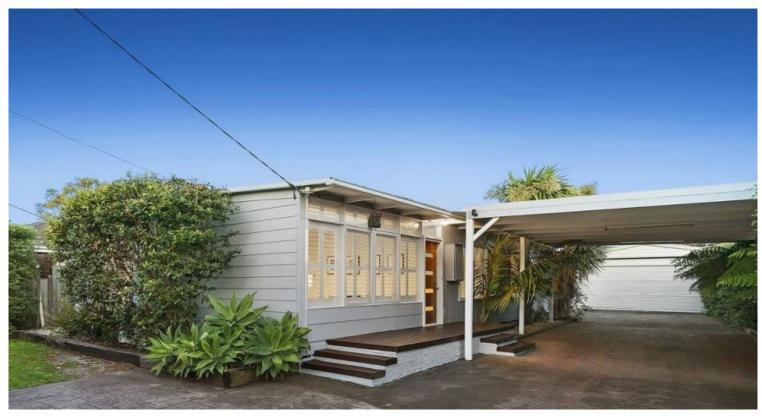

## LIGHT AND BRIGHT COASTAL LIVING

This beautifully presented three bedrooms plus study weatherboard home is conveniently located in a peaceful beachside suburb that truly captures the feeling of home. Offering, two distinct living areas filled with natural light, contemporary kitchen with stainless steel appliances including - gas cook top, dishwasher, stone bench tops and ample cupboard space.

To the rear of the home the separate living area flows out to a covered alfresco perfect to relax and entertain outdoors as the kids play securely in the fully fenced garden.

Note ? Side decked area will be undergoing maintenance and the front fence/gates at the property are being repaired.