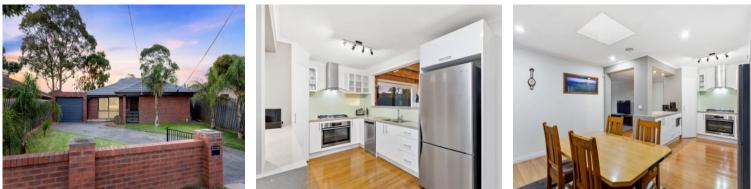

The hub of the home is the renovated kitchen. Offering stone benches, 900mm electric oven, gas cook top, dishwasher and generous dining space. Separately positioned is the spacious formal lounge room with study nook and is a handy space for those who need to work from home.

A large rumpus room seamlessly flows off the kitchen and is a great extra living space for those who like to entertain or for the kids to enjoy their own space.

Centrally located, walking tracks and parks are close by. Chelsea Heights Primary School and Cornish College are a very short drive an