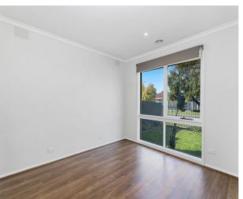

Light filled with timber floors throughout this three bedroom home includes built in robes to all bedrooms, master with two way bathroom ensuite, plus additional family bathroom with laundry. Updated kitchen with stainless steel appliances including dishwasher and spacious formal dining overlooking the outdoor entertaining area.