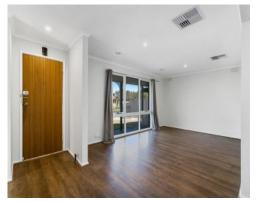

Light filled with timber floors throughout this three bedroom home includes built in robes to all bedrooms, master with two way bathroom ensuite, plus additional family bathroom with laundry. Updated kitchen with stainless steel appliances including dishwasher and spacious formal dining overlooking the outdoor entertaining area.

Other features include separate lounge room, ducted heating & evaporative cooling, double steel garage, single carport, entertainment area and secure rear yard.

DISCLAIMER: In preparing this information, Absolute Property Management has relied in good faith upon information provided by others and has made all reasonable efforts to ensure that the information is correct. The accuracy of the information provided to you [whether written or verbal] cannot be guaranteed. If you are considering this property, you must make all enquiries necessary to satisfy yoursel