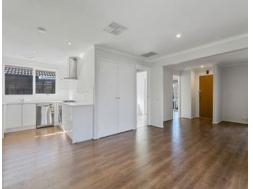

Light filled with timber floors throughout this three bedroom home includes built in robes to all bedrooms, master with two way bathroom ensuite, plus additional family bathroom with laundry. Updated kitchen with stainless steel appliances including dishwasher and spacious formal dining overlooking the outdoor entertaining area.