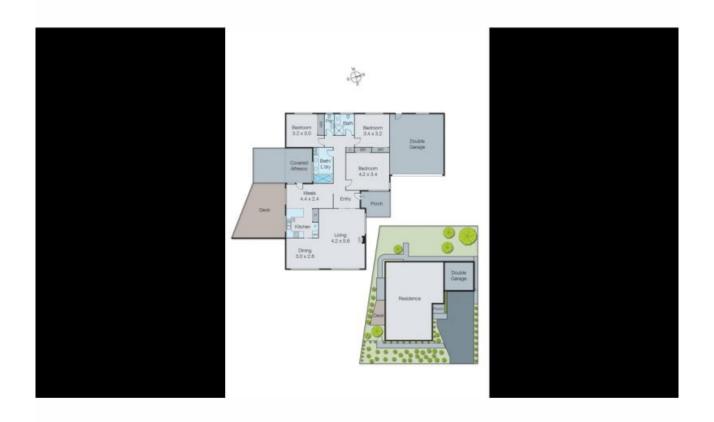

Walking distance to shops, cafes, public transport and the crystal blue waters of Seaford beach, this renovated beach side home is more than meets the eye. Feel free to unpack your bags and just enjoy the neutral finishes of this spacious three bedroom home.