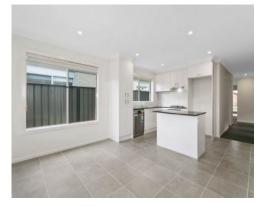

Open plan living to the rear, well appointed kitchen with stainless steel appliances, stone bench tops and island bench overlooking the dining room. Spacious lounge, ducted heating throughout and split system cooling.