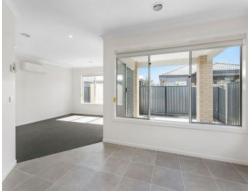

Open plan living to the rear, well appointed kitchen with stainless steel appliances, stone bench tops and island bench overlooking the dining room. Spacious lounge, ducted heating throughout and split system cooling.