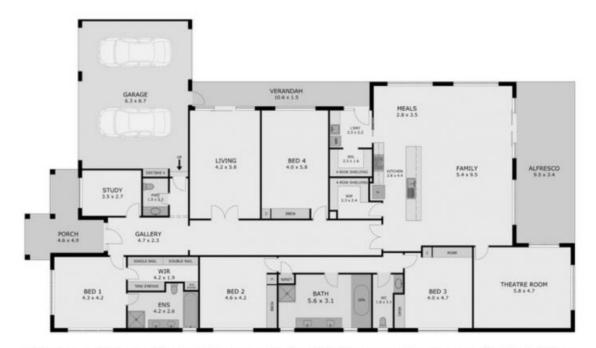

This is truly a home of grand proportions in all respects. Approximately 50sq. under roof with freshly polished floors throughout the living zones. There are four double bedrooms master with a split system air conditioner and all bedrooms with a wall mounted television, genuine study, three separate vast living areas including a cinema room, two huge bathrooms plus a 3rd powder room. The light filled kitchen comes complete with stone bench tops, 900mm freestanding stainless oven, dishwasher and walk in pantry. The covered alfresco/outdoor living area featuring built in BBQ, convection oven and sink with hot and cold water that overlooks the huge rear yard. This home has an extensive list of luxury appointments and fittings that include ducted heating, air conditioning, ducted vacuum, security system, double glazing, under cover decked alfresco, 7.8 kw solar power system and everything required for a truly pampered, executive lifes

Living - 358 m<sup>2</sup>

OFFICE

,