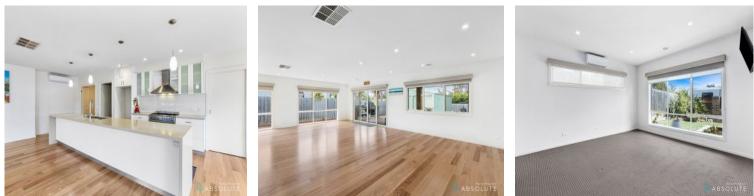

This is truly a home of grand proportions in all respects. Approximately 50sq. under roof with freshly polished floors throughout the living zones. There are four double bedrooms master with a split system air conditioner and all bedrooms with a wall mounted television, genuine study, three separate vast living areas including a cinema room, two huge bathrooms plus a 3rd powder room. The light filled kitchen comes complete with stone bench tops, 900mm freestanding stainless oven, dishwasher and walk in pantry. The covered alfresco/outdoor living area featuring built in BBQ, convection oven and sink with hot and cold water that overlooks the huge rear yard. This home has an extensive list of luxury appointments and fittings that include ducted heating, air conditioning, ducted vacuum, security system, double glazing, under cover decked alfresco, 7.8 kw solar power system and everything required for a truly pampered, executive lifes