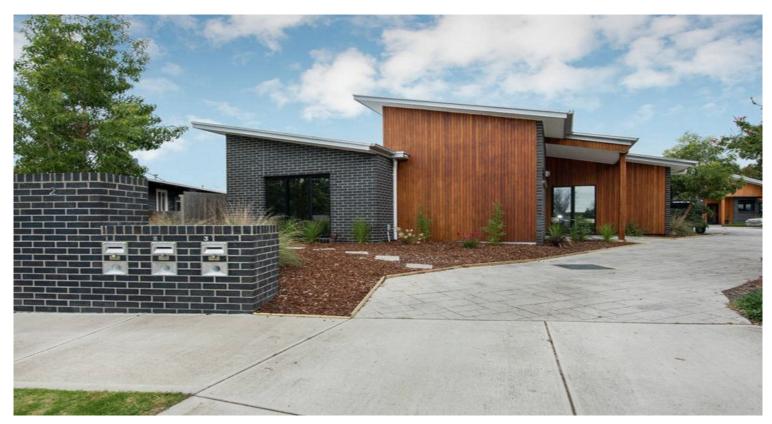

## Modern Living in the Zone

An inspection is sure to impress with this stunning townhouse located in the Frankston High School. Comprising two generous bedrooms with built in robes, central family bathroom, a well-equipped chef style kitchen with stainless steel appliances including dishwasher.

A light and bright formal lounge/dining area is flanked by a dual opening glass sliding door which leads to a sun filled private courtyard and paved undercover area perfect for those hot summer nights.

Uniquely designed the well-appointed family bathroom services the large bedrooms. Other features include floating floors, second toilet in laundry, single remote garage with internal access, ducted heating, water tank servicing the toilets and undercover entertainment area.