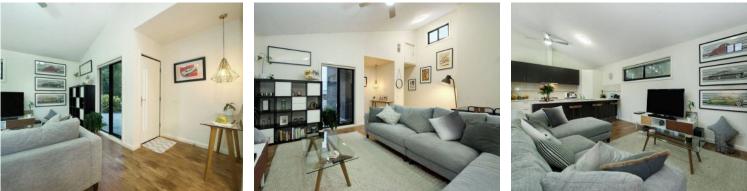

A light and bright formal lounge/dining area is flanked by a dual opening glass sliding door which leads to a sun filled private courtyard and paved undercover area perfect for those hot summer nights.

Uniquely designed the well-appointed family bathroom services the large bedrooms. Other features include floating floors, second toilet in laundry, single remote garage with internal access, ducted heating, water tank servicing the toilets and undercover entertainment area.