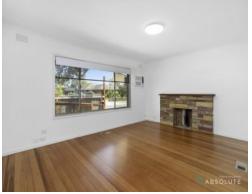

Inside reveals a pristine light filled interior where there's no shortage of space. Boasting a large lounge room to unwind, flowing through to a brand new spacious kitchen with stainless steel appliances including dishwasher and separate meals area.