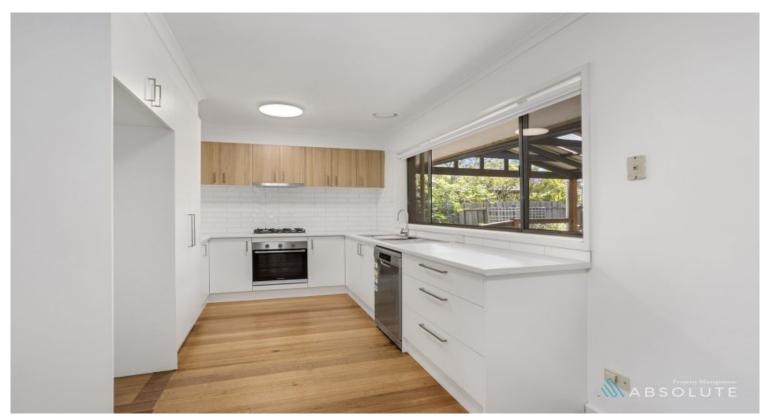

Inside reveals a pristine light filled interior where there's no shortage of space. Boasting a large lounge room to unwind, flowing through to a brand new spacious kitchen with stainless steel appliances including dishwasher and separate meals area.