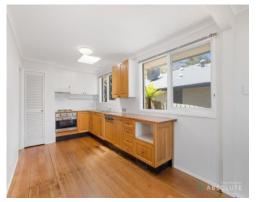

## Updated home in great location

This recently painted three bedroom family home is perfectly located in the Marylands Estate. This functional floor plan is sure to impress with a large lounge room with ceiling fan, which then flows onto an timber kitchen/dining area. Throughout the home you will find ducted heating, freshly polished timber floors and new carpet. Built in robes to two bedrooms. Single carport and spacious rear yard. Close to Ballam Park, Frankston Beach, Karingal Hub Shopping Centre, local schools, public transport and the Peninsula Link. This is sure to impress!!