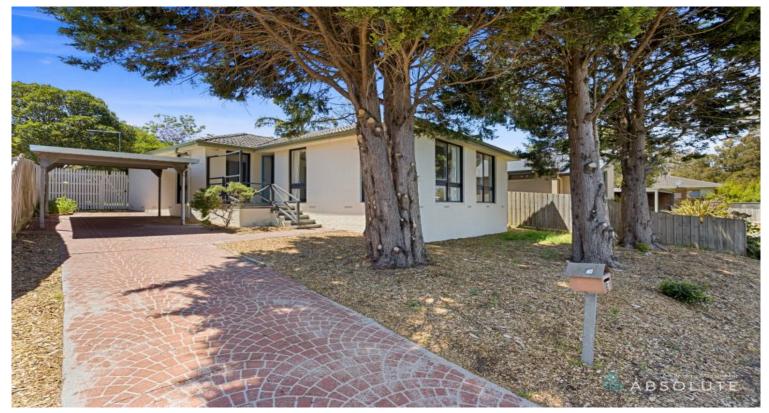

## Updated home in great location

This recently painted three bedroom family home is perfectly located in the Marylands Estate. This functional floor plan is sure to impress with a large lounge room with ceiling fan, which then flows onto an timber kitchen/dining area. Throughout the home you will find ducted heating, freshly polished timber floors and new carpet. Built in robes to two bedrooms. Single carport and spacious rear yard. Close to Ballam Park, Frankston Beach, Karingal Hub Shopping Centre, local schools, public transport and the Peninsula Link. This is sure to impress!!