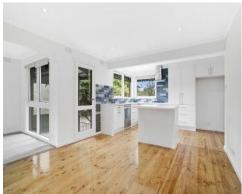

Features include:

- ? Large living area with offset dining room
- ? Updated kitchen with polished floorboards, dishwasher, gas cooktop, island bench & adjoining meals area
- ? Master bedroom with renovated ensuite & Built in Robes
- ? Renovated main bathroom with walk in shower & bath
- ? 2 spacious bedrooms with Built in robes
- ? Large laundry with separate toilet
- ? Double garage, plus additional shed
- ? Private paved rear patio & grassed area