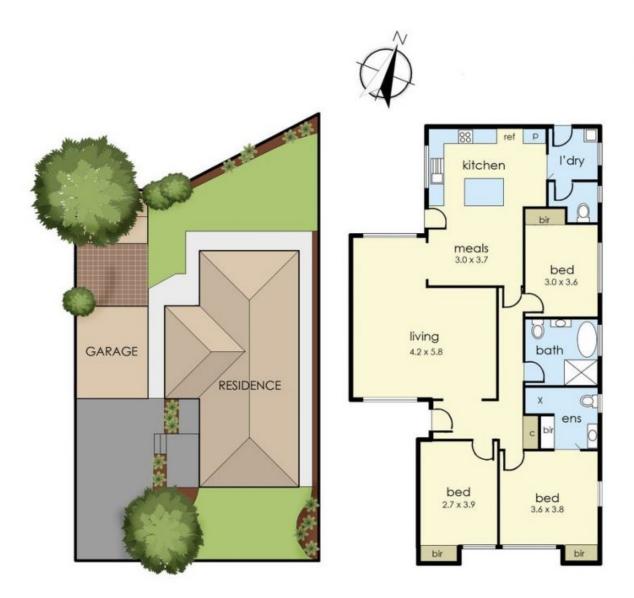

Features include:

- ? Large living area with offset dining room
- ? Updated kitchen with polished floorboards, dishwasher, gas cooktop, island bench & adjoining meals area
- ? Master bedroom with renovated ensuite & Built in Robes
- ? Renovated main bathroom with walk in shower & bath
- ? 2 spacious bedrooms with Built in robes
- ? Large laundry with separate toilet
- ? Double garage, plus additional shed
- ? Private paved rear patio & grassed area

## 13 Yarrabee Court, Frankston

© Produced by DND Floor Plans.

This floorplan is for illustration purposes only and no warranty is given to its accuracy. Purchasers are advised to carry out their own investigations.