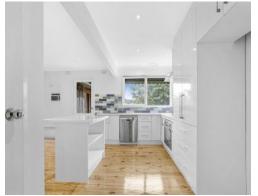

Features include:

- ? Large living area with offset dining room
- ? Updated kitchen with polished floorboards, dishwasher, gas cooktop, island bench & adjoining meals area
- ? Master bedroom with renovated ensuite & Built in Robes
- ? Renovated main bathroom with walk in shower & bath
- ? 2 spacious bedrooms with Built in robes
- ? Large laundry with separate toilet
- ? Double garage, plus additional shed
- ? Private paved rear patio & grassed area