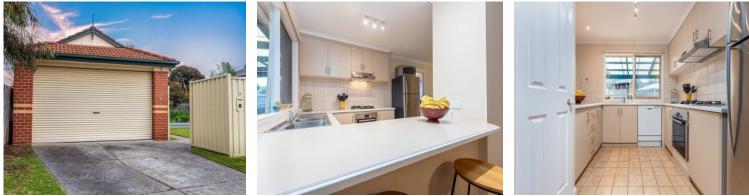

The home features;

- Functional kitchen with brand new Bosch s/s appliances & dishwasher
- 2 Separate living areas overlooking the garden
- Large master bedroom with ceiling fan, built in robes and ensuite
- 2 other sizeable bedrooms both with ceiling fans & BIR's
- Well-positioned family bathroom with separate toilet
- Gas wall heater and wall air-conditioning
- Freshly painted throughout
- 12 solar panels
- Fantastic outdoor entertaining area with large pergola
- Huge cubby house with slide & sandpit
- Fully fenced secure yard offering loads of