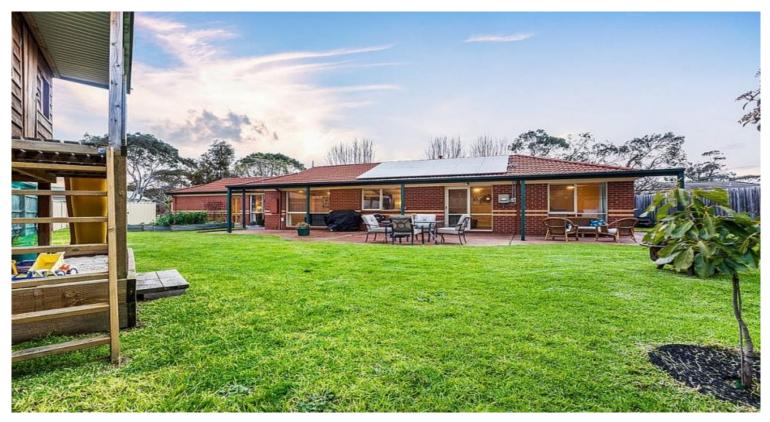

## Great location and full of charm!

Immaculately presented & flooded with natural light, this stunning home is located in the bowl of a quiet court within the highly sought after, Marylands Estate. Offering a versatile floorplan with spacious rooms, & a huge outdoor entertaining area, the home is ideal for first home buyers, families and investors alike.

The home features;

- Functional kitchen with brand new Bosch s/s appliances & dishwasher
- 2 Separate living areas overlooking the garden
- Large master bedroom with ceiling fan, built in robes and ensuite
- 2 other sizeable bedrooms both with ceiling fans & BIR's
- Well-positioned family bathroom with separate toilet
- Gas wall heater and wall air-conditioning
- Freshly painted throughout
- 12 solar panels
- Fantastic outdoor entertaining area with large pergola
- Huge cubby house with slide & sandpit
- Fully fenced secure yard offering loads of