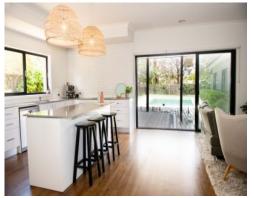

Open plan dining, living with fireplace and modern kitchen with stone island, walk in pantry, dual ovens, dishwasher and induction cooktop creates the social hub of the home, and opens seamlessly through stacked sliding doors to covered outdoor entertaining.