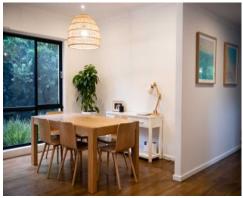

Open plan dining, living with fireplace and modern kitchen with stone island, walk in pantry, dual ovens, dishwasher and induction cooktop creates the social hub of the home, and opens seamlessly through stacked sliding doors to covered outdoor entertaining.