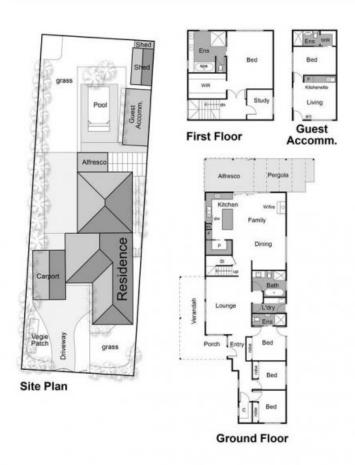

## **Resort Style Living**

Resort style living on a beautiful tree lined street sits this spectacular four bedroom, two-storey home with deluxe self contained guesthouse overlooking the solar heated, in-ground swimming pool.

The main residence offers a formal lounge, ample accommodation with built in robes including second bedroom with ensuite, while the enormous master suite with nearby home office/nursery features a double door entrance, walk in robe and ensuite claiming the entire first floor.

Open plan dining, living with fireplace and modern kitchen with stone island, walk in pantry, dual ovens, dishwasher and induction cooktop creates the social hub of the home, and opens seamlessly through stacked sliding doors to covered outdoor entertaining.

Polished timber floors, ducted heating and cooling, double carport, in-ground trampoline and secure gated and PIN entry completes this exceptional home close to Mt Martha Primary School, the Village and South Beach. Monthly