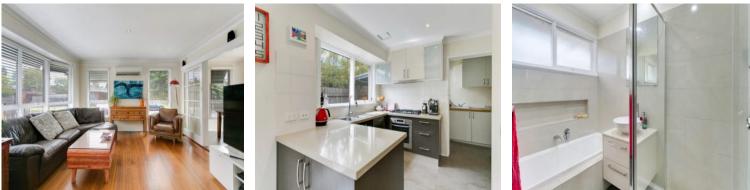

This charming light filled home has features three bedrooms, two with built in robes, updated family bathroom, separate lounge / dining area complimented by timber floors and down lights throughout.

The well-appointed kitchen with dishwasher and ample cupboard space overlooks the meals/family area which leads outside to a covered decked entertaining area with a vast lawn and gated through access to the oversize shed.