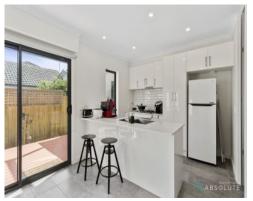

## Featuring:

- ? 2/3 bedrooms either with ensuite or walk in robe or built in robe
- ? Double glazed windows throughout making it whisper quiet as well as cheaper running costs
- ? 3 Split systems for heating and cooling throughout
- ? Stone bench tops
- ? Cleverly designed kitchen, with stainless steel appliances and soft close drawers
- ? Large open plan living zones with modern tiled floor
- ? Private back garden with north facing decking for BBQ's
- ? Remote garage
- ? High end fixtures and fittings throughout
- ? 6 star energy rating