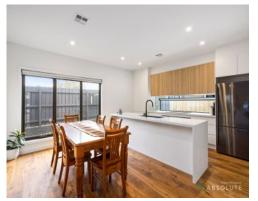

Two living rooms offer space to unwind and connect, while floor-to-ceiling ceramic-tiled bathrooms speak to the style-seeker at heart. Double ovens, a 900mm induction cooktop and an integrated Bosch dishwasher affirm the culinary quality in the gourmet stone kitchen.