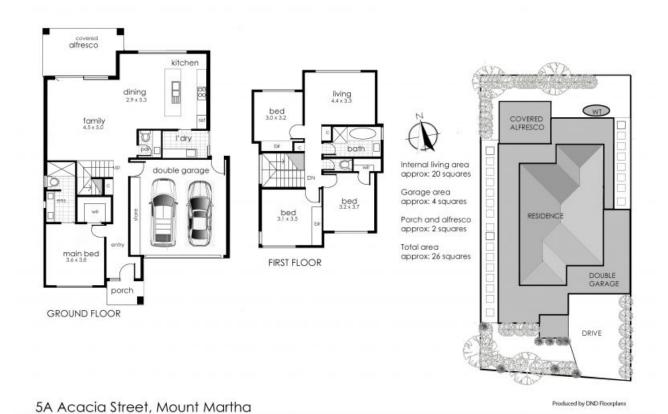

## **Luxury Coastal Living**

Luxury coastal living takes centre stage with this 12-month young residence, minutes to the beach and steps to parkland. This modern four bedroom home is a symphony of style on a low-maintenance block positioned for a lifestyle of leisure.

Stroll to Dunns Road Reserve and playground 200m away with pets and children, and enjoy easy access to schools, shops and nature. The interior showcases quality finishes throughout and a zoned floorplan with a desirable ground-floor master suite central to the design.

Two living rooms offer space to unwind and connect, while floor-to-ceiling ceramic-tiled bathrooms speak to the style-seeker at heart. Double ovens, a 900mm induction cooktop and an integrated Bosch dishwasher affirm the culinary quality in the gourmet stone kitchen.

Other features include a remote double garage with internal entry, secondary bedrooms with built-in robes, a powder room, square-set c

Victoria Madeley

Elizabeth Alessandrello

OFFICE

PO BOX 4123, MOUNT ELIZA, VIC

This floorplan is a guide only and no warranty is given to its accuracy in dimensions. Purchasers are advised to carry out their own investigations