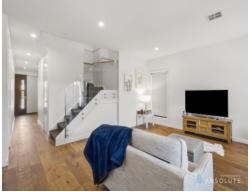

Two living rooms offer space to unwind and connect, while floor-to-ceiling ceramic-tiled bathrooms speak to the style-seeker at heart. Double ovens, a 900mm induction cooktop and an integrated Bosch dishwasher affirm the culinary quality in the gourmet stone kitchen.