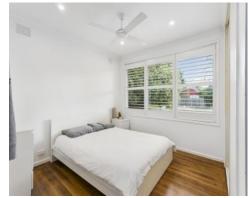

## Light & Lovely in Lakewood

A light, modern low maintenance design offers you a welcoming and relaxed lifestyle option. Generous open-plan living accommodates for entertaining with kitchen, dining and lounge areas adjacent to each other plus a slightly sunken second living area that boasts a wood fire heater and reverse cycle heating/cooling. Further features include three bedrooms, master with ensuite, plantation shutters throughout, hardwood timber floors, gas wall heater and undercover outdoor entertaining.