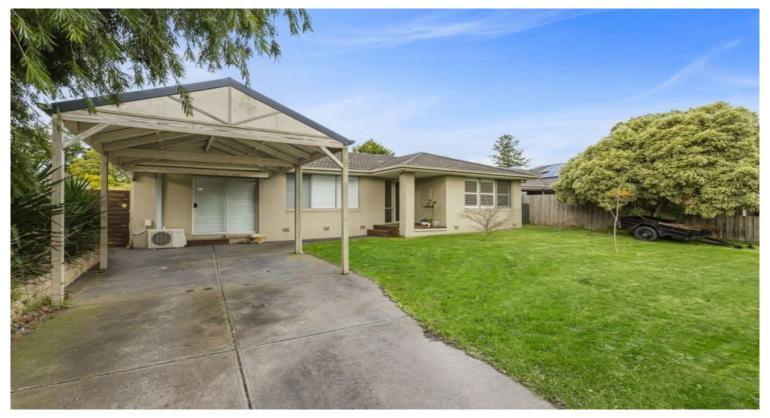

## Light & Lovely in Lakewood

A light, modern low maintenance design offers you a welcoming and relaxed lifestyle option. Generous open-plan living accommodates for entertaining with kitchen, dining and lounge areas adjacent to each other plus a slightly sunken second living area that boasts a wood fire heater and reverse cycle heating/cooling. Further features include three bedrooms, master with ensuite, plantation shutters throughout, hardwood timber floors, gas wall heater and undercover outdoor entertaining.

Large outdoor shed/man cave completes this lovely home in the highly sought-after Lakewood area.

Victoria Madeley 0411 171 168

Elizabeth Alessandrello 0414602129

**OFFICE** 

PO BOX 4123, MOUNT ELIZA, VIC