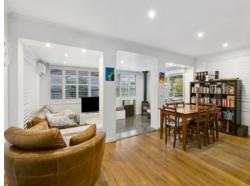

## Light & Lovely in Lakewood

A light, modern low maintenance design offers you a welcoming and relaxed lifestyle option. Generous open-plan living accommodates for entertaining with kitchen, dining and lounge areas adjacent to each other plus a slightly sunken second living area that boasts a wood fire heater and reverse cycle heating/cooling. Further features include three bedrooms, master with ensuite, plantation shutters throughout, hardwood timber floors, gas wall heater and undercover outdoor entertaining.