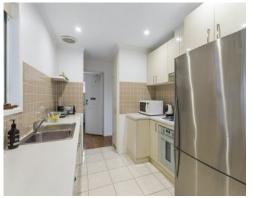

## Light & Lovely in Lakewood

A light, modern low maintenance design offers you a welcoming and relaxed lifestyle option. Generous open-plan living accommodates for entertaining with kitchen, dining and lounge areas adjacent to each other plus a slightly sunken second living area that boasts a wood fire heater and reverse cycle heating/cooling. Further features include three bedrooms, master with ensuite, plantation shutters throughout, hardwood timber floors, gas wall heater and undercover outdoor entertaining.