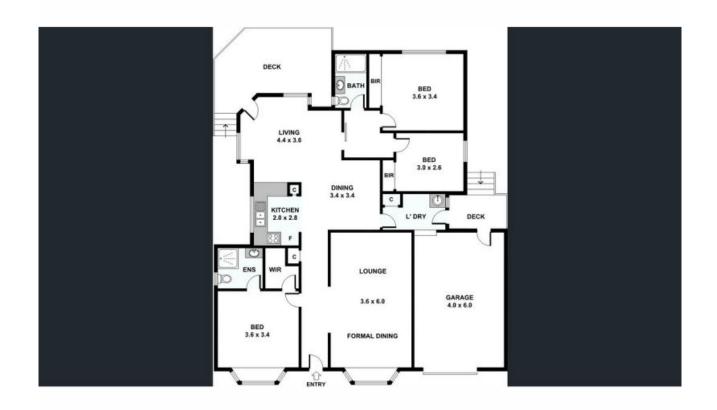

Situated in a quiet grove and walking distance to local schools, main street shops and public transport, this low maintenance residence offers a truly enviable lifestyle in a superb location. Open plan functional kitchen with island bench, two living areas which includes a huge separate lounge. Boasting three carpeted bedrooms, main with ensuite plus a modern renovated family bathroom, walk in robe to master and built in robes to remaining bedroom.