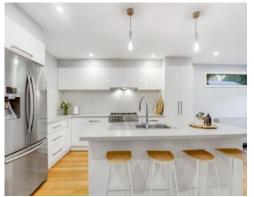

Positioned in the highly desired avenues in Chelsea Heights you will find this 3 bedroom weatherboard home. Renovated throughout, you will be delighted with the extra large parcel of land, the extra large rooms and the combination of indoor and outdoor living spaces. Features include:

- 3 king size bedrooms, the master with fully fitted walk in robe and full en-suite, bedrooms 2 & 3 have built in robes
- Open plan living and dining room, bi fold doors opening to north facing entertainment area
- Study
- Modern family bathroom
- Tasmanian oak floors throughout
- Single carport with rear access to back ga