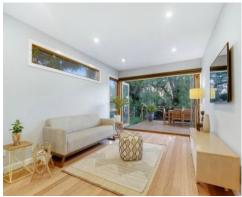

- 3 king size bedrooms, the master with fully fitted walk in robe and full en-suite, bedrooms 2 & 3 have built in robes
- Open plan living and dining room, bi fold doors opening to north facing entertainment area
- Study
- Modern family bathroom
- Tasmanian oak floors throughout
- Single carport with rear access to back ga