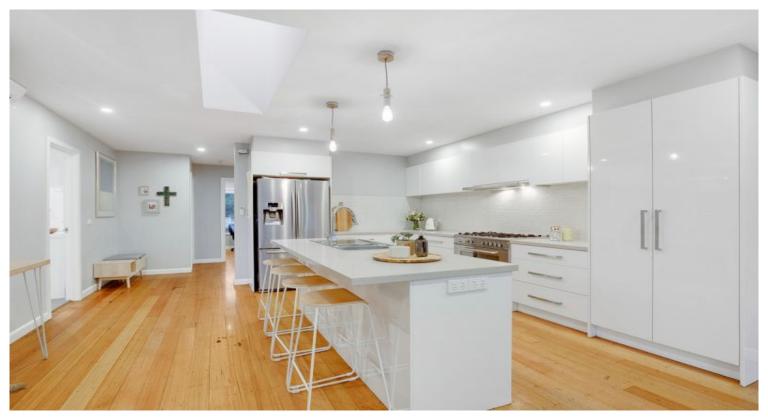

Positioned in the highly desired avenues in Chelsea Heights you will find this 3 bedroom weatherboard home. Renovated throughout, you will be delighted with the extra large parcel of land, the extra large rooms and the combination of indoor and outdoor living spaces. Features include:

- 3 king size bedrooms, the master with fully fitted walk in robe and full en-suite, bedrooms 2 & 3 have built in robes
- Open plan living and dining room, bi fold doors opening to north facing entertainment area
- Study
- Modern family bathroom
- Tasmanian oak floors throughout
- Single carport with rear access to back ga