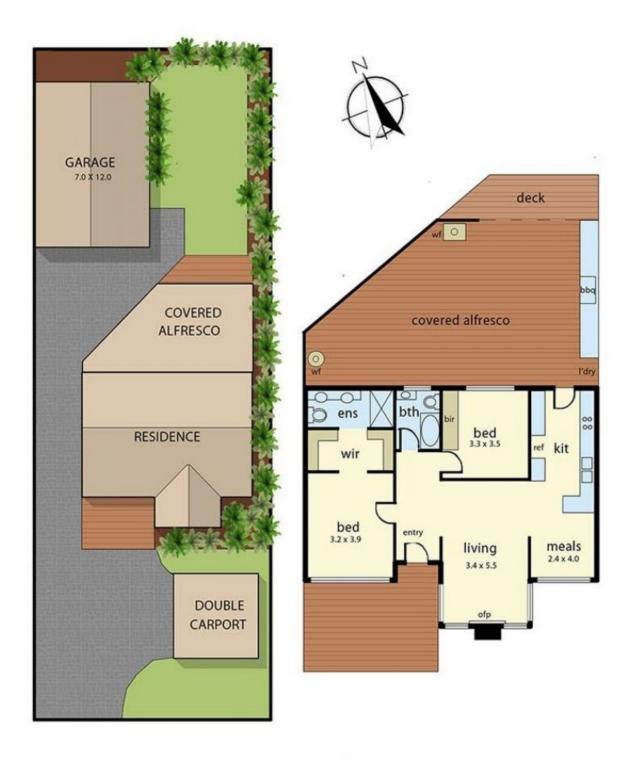

## 11 Genista Street, Franskton South

Produced by DND Floor Plans.

This floorplan is for illustration purposes only and no warranty is given to its accuracy. Purchasers are advised to carry out their own investigations.