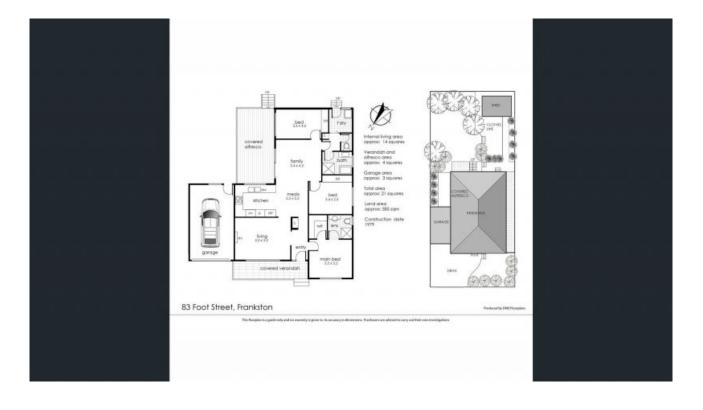

Representing a desirable proposition this quintessential 3-bedroom solid brick home is conveniently located a stones throw to Frankston High School.

With the opportunity to nestle your family, this residence welcomes you with a low maintenance, easy flow footprint. Offering two light-filled living spaces on polished floorboards, a neutral colour palette throughout with a contemporary and central appointed kitchen complete with ample storage cabinetry and stainless steel appliances.