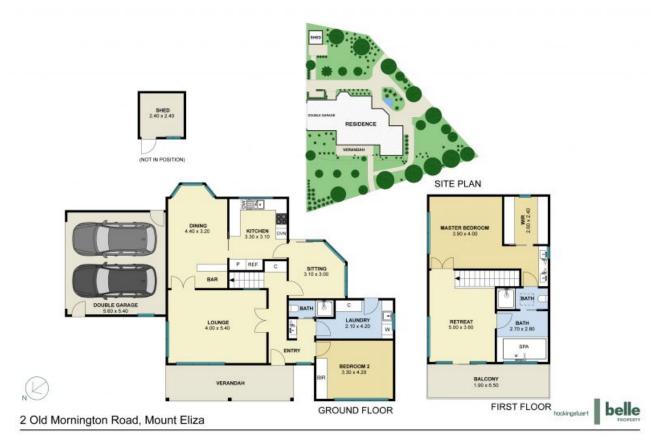

Commanding a prestigious position and delivering an abundance of opportunity, this striking double storey brick home delivers a relaxed living environment, mere steps to the vibrant Mount Eliza Village and moments to the pristine coastline of Port Phillip Bay and prestigious Toorak College.

Victoria Madeley 0411 171 168

Elizabeth Alessandrello 0414602129

OFFICE

PO BOX 4123, MOUNT ELIZA, VIC

The site plan and floor plan are not to scaler, measurements are indicative and in metres. Studies and inveites are placed for illustration purposes. Plans should not be relied on. Interested parties should make and rely on their over anguines.