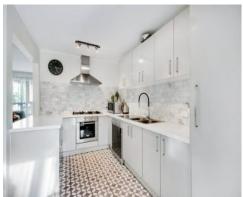

The fully renovated, stylish kitchen, comprises stainless steel appliances including 900ml gas cooktop, and dishwasher & boasting bi-fold doors that open out to the under-cover area & garden.

DISCLAIMER: In preparing this information, Absolute Property Management has relied in good faith upon information provided by others and has made all reasonable efforts to ensure that the information is correct. The accuracy