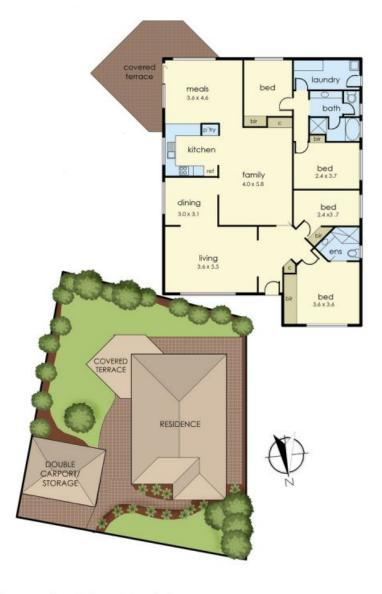

The north-facing single-level design comprises two living rooms, a central kitchen, and separate dining and meals. The kitchen includes a dishwasher a gas cooktop and oven.

The private master bedroom boasts triple robes with mirrored doors and new renovated full ensuite. Located next door is the 2nd bedroom or study, the secondary bedrooms comprise built in robes and share a family bathroom towards the rear.

Victoria Madeley 0411 171 168

Elizabeth Alessandrello

OFFICE

PO BOX 4123, MOUNT ELIZA, VIC

20 Aquarius Drive, Frankston

Produced by DND Floor Plans.

This floorplan is for illustration purposes only and no warranty is given to its accuracy. Purchasers are advised to carry out their own investigations.