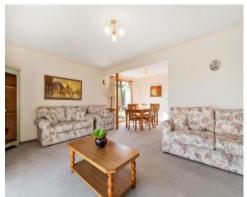

The north-facing single-level design comprises two living rooms, a central kitchen, and separate dining and meals. The kitchen includes a dishwasher a gas cooktop and oven.

The private master bedroom boasts triple robes with mirrored doors and new renovated full ensuite. Located next door is the 2nd bedroom or study, the secondary bedrooms comprise built in robes and share a family bathroom towards the rear.