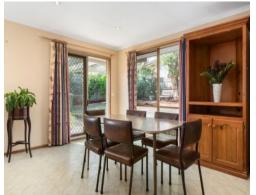

The north-facing single-level design comprises two living rooms, a central kitchen, and separate dining and meals. The kitchen includes a dishwasher a gas cooktop and oven.

The private master bedroom boasts triple robes with mirrored doors and new renovated full ensuite. Located next door is the 2nd bedroom or study, the secondary bedrooms comprise built in robes and share a family bathroom towards the rear.