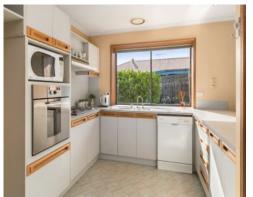

The north-facing single-level design comprises two living rooms, a central kitchen, and separate dining and meals. The kitchen includes a dishwasher a gas cooktop and oven.

The private master bedroom boasts triple robes with mirrored doors and new renovated full ensuite. Located next door is the 2nd bedroom or study, the secondary bedrooms comprise built in robes and share a family bathroom towards the rear.