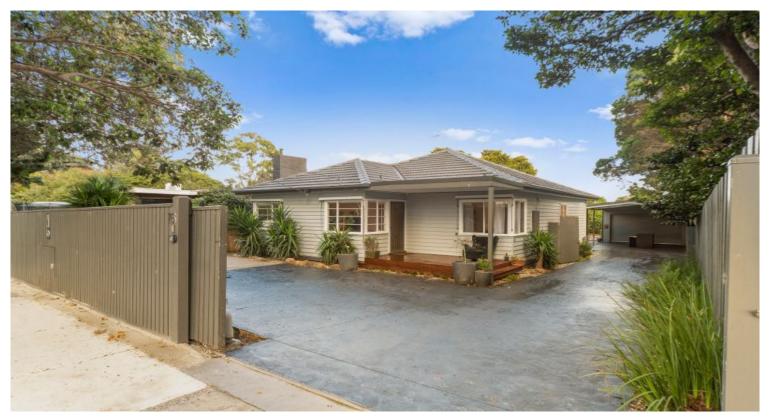

Cosy winters by the fire in the front lounge. This character filled home adorned with high ceilings, polished timber floors throughout and a single-level design, breezy comfortable summers in the spacious family living zones at the rear.

- Upgraded modern kitchen with separate dining area or rumpus room
- cosy living room with fireplace
- Spacious Master Bedroom with built in robes
- Central family bathroom and separate toilet
- Polished hardwood floorboards
- Evaporative cooling
- private low maintenance backyard
- large workshop/garage perfect for workshop