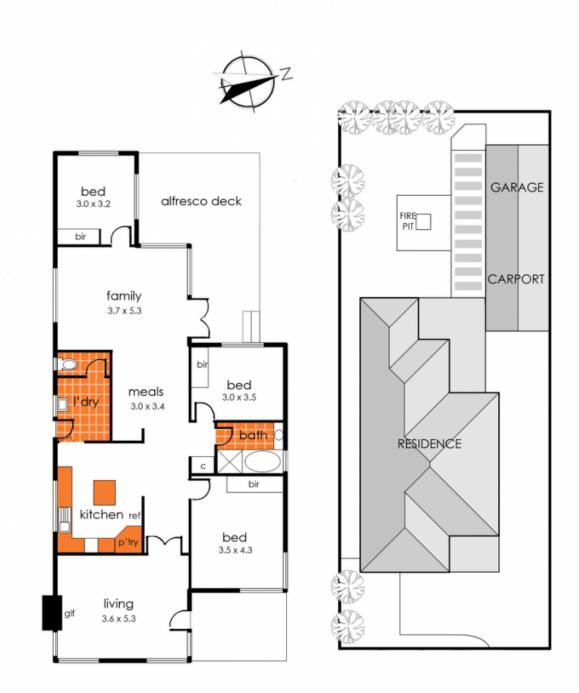

## 76 Stanley Street, Frankston

© Produced by DND Floor Plans.

This floorplan is for illustration purposes only and no warranty is given to its accuracy. Purchasers are advised to carry out their own investigations.