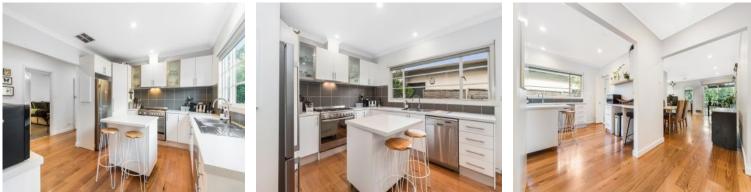

- Upgraded modern kitchen with separate dining area or rumpus room
- cosy living room with fireplace
- Spacious Master Bedroom with built in robes
- Central family bathroom and separate toilet
- Polished hardwood floorboards
- Evaporative cooling
- private low maintenance backyard
- large workshop/garage perfect for workshop