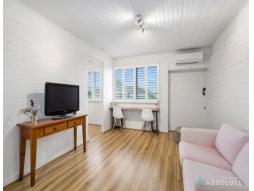

The thoroughly modern kitchen has European appliances, space for either a washing machine which is seamlessly integrated into custom cabinetry with excellent storage solutions and pantry.

The living/dining has quality timber plantation shutters that open to bay "glimpses" and bring in plenty of light thanks to the north-