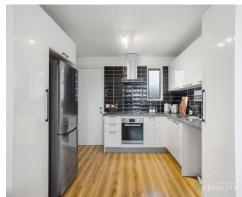

The thoroughly modern kitchen has European appliances, space for either a washing machine which is seamlessly integrated into custom cabinetry with excellent storage solutions and pantry.

The living/dining has quality timber plantation shutters that open to bay "glimpses" and bring in plenty of light thanks to the north-