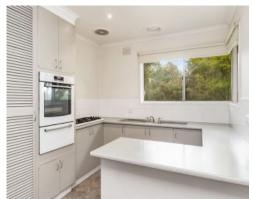

Featuring two bedrooms with built in robes serviced by a modern bathroom including bath. Other features include, split system heating and cooling, wall furnace, evaporative cooling, polished floors throughout, car accommodation, and separate laundry.