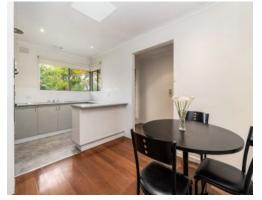

Featuring two bedrooms with built in robes serviced by a modern bathroom including bath. Other features include, split system heating and cooling, wall furnace, evaporative cooling, polished floors throughout, car accommodation, and separate laundry.