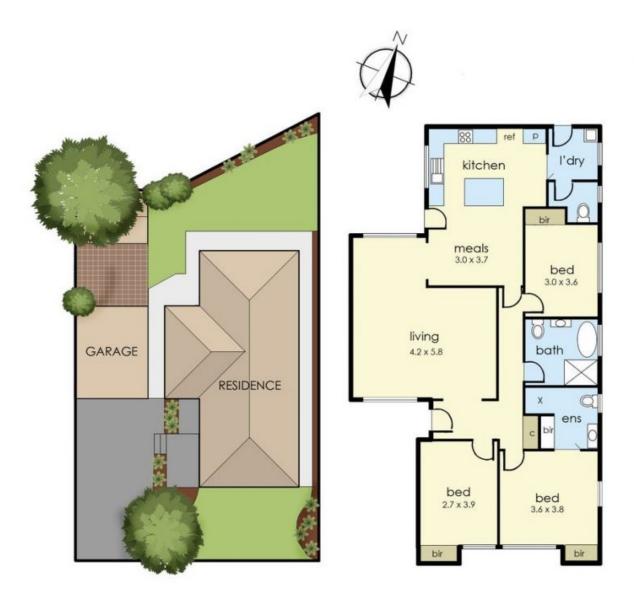

This beautifully presented three-bedroom home is located in a quiet, family friendly court within the highly sought Marylands Estate.

With an appealing brick fa?ade and established gardens, it just feels like home.

Features include:

- ? Large living area with offset dining room
- ? Updated kitchen with polished floorboards, dishwasher, gas cooktop, island bench  $\mbox{\bf G}$  adjoining meals area
- ? Master bedroom with renovated ensuite & Built in Robes
- ? Renovated main bathroom with walk in shower & bath
- ? 2 spacious bedrooms with Built in robes
- ? Large laundry with separate toilet
- ? Gas ducted heating & split system air-cond

## 13 Yarrabee Court, Frankston

© Produced by DND Floor Plans.

This floorplan is for illustration purposes only and no warranty is given to its accuracy. Purchasers are advised to carry out their own investigations.