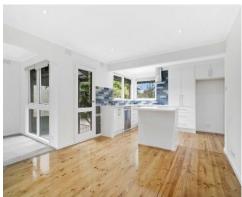

Features include:

- ? Large living area with offset dining room
- ? Updated kitchen with polished floorboards, dishwasher, gas cooktop, island bench  $\mbox{\bf G}$  adjoining meals area
- ? Master bedroom with renovated ensuite & Built in Robes
- ? Renovated main bathroom with walk in shower & bath
- ? 2 spacious bedrooms with Built in robes
- ? Large laundry with separate toilet
- ? Gas ducted heating & split system air-cond