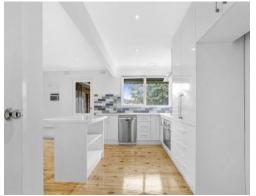

Features include:

- ? Large living area with offset dining room
- ? Updated kitchen with polished floorboards, dishwasher, gas cooktop, island bench  $\mbox{\bf G}$  adjoining meals area
- ? Master bedroom with renovated ensuite & Built in Robes
- ? Renovated main bathroom with walk in shower & bath
- ? 2 spacious bedrooms with Built in robes
- ? Large laundry with separate toilet
- ? Gas ducted heating & split system air-cond