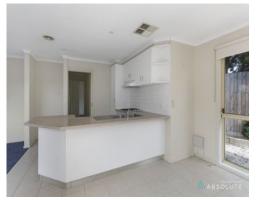

This light and bright open plan villa features two spacious bedrooms, master with walk in robe, main bathroom with separate laundry, modern kitchen with dishwasher and breakfast bar and generous sized dining area.