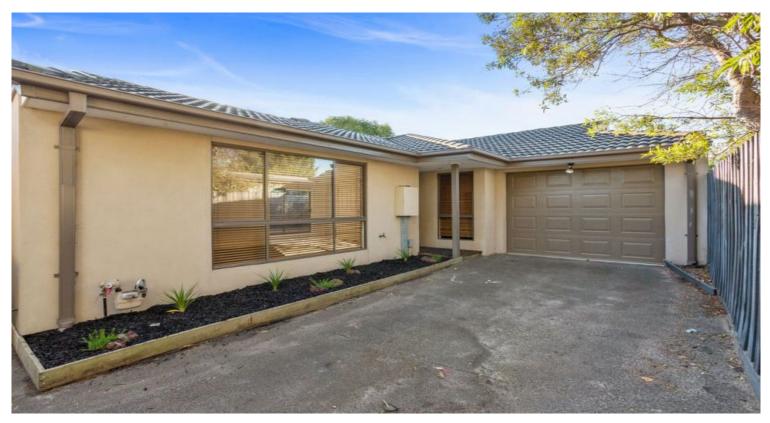

Looking for the perfect place to call home then look no further! Spacious three bedroom unit with its own driveway. Offering large master bedroom with lots of cupboard space and full ensuite, remaining two bedrooms with built in robes that are serviced by the family bathroom. The sizable lounge room offers split system heating/cooling and flows through to the bright kitchen and dining room. The kitchen features stainless steel appliances and overlooks the decked rear yard.