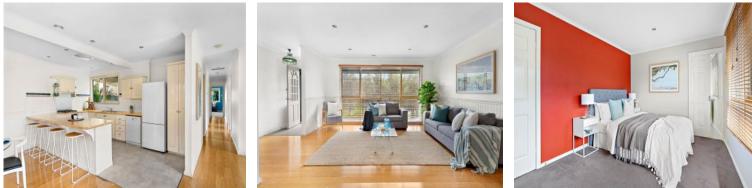

Light-filled open living and dining flow into a well-sized kitchen beneath a skylight window with timber countertops, a dishwasher, gas cooktop and a long breakfast bar for a cuppa with friends or feeding hungry kids.

As-new ashen carpeting and a coral feature wall create an inspiring space in the master bedroom, which is fitted with its own ensuite and timber venetian blinds in this comfortable layout, which includes two junior bedrooms,