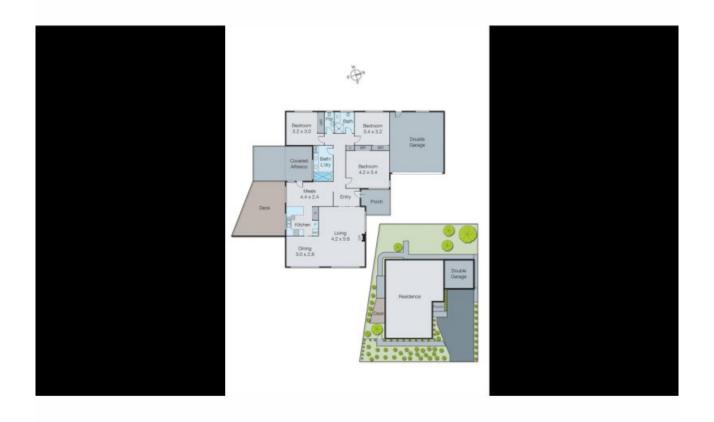

Walking distance to shops, cafes, public transport and the crystal blue waters of Seaford beach, this renovated beach side home is more than meets the eye. Feel free to unpack your bags and just enjoy the neutral finishes of this spacious three bedroom home.