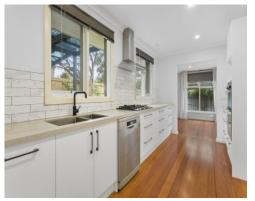

Fall in love with the covered deck complete with a built-in gas barbecue and bench seating, and an adjacent outdoor lounge area offering scope as an open-air gym or yoga space.

Polished hardwood floorboards feature under foot, while a gas log fireplace adds warmth to a light-filled northerly-facing living room