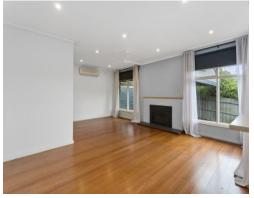

Fall in love with the covered deck complete with a built-in gas barbecue and bench seating, and an adjacent outdoor lounge area offering scope as an open-air gym or yoga space.

Polished hardwood floorboards feature under foot, while a gas log fireplace adds warmth to a light-filled northerly-facing living room