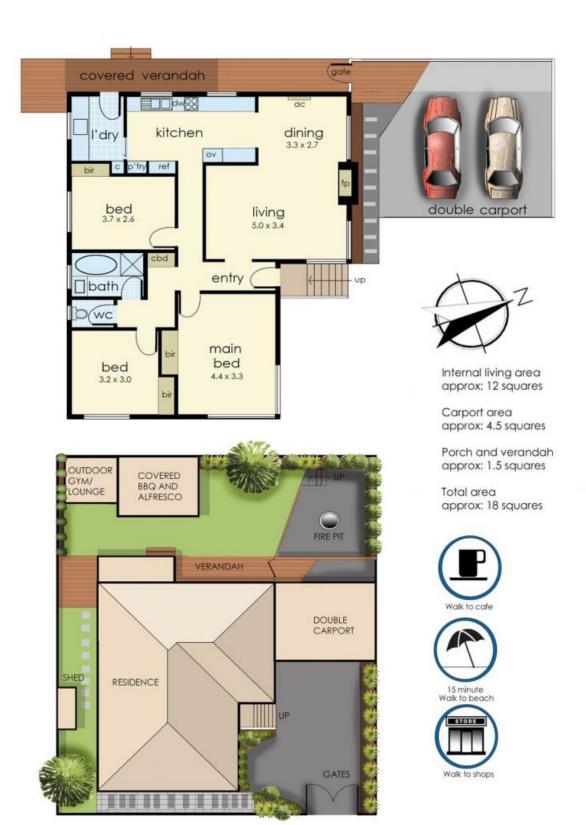

Fall in love with the covered deck complete with a built-in gas barbecue and bench seating, and an adjacent outdoor lounge area offering scope as an open-air gym or yoga space.

Polished hardwood floorboards feature under foot, while a gas log fireplace adds warmth to a light-filled northerly-facing living room

## 70A Fleetwood Crescent, Frankston

Produced by DND Floorplans

This floorplan is a guide only and no warranty is given to its accuracy in dimensions. Purchasers are advised to carry out their own investigations