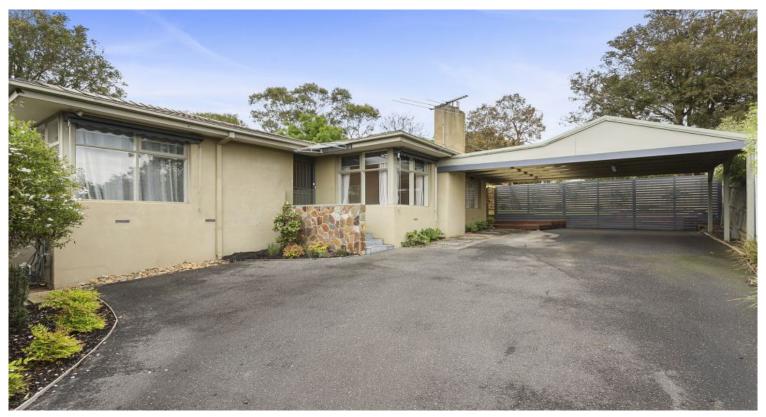

Hotfoot it into one of Frankston South's finest streets with this hidden jewel near Sweetwater Creek nature trails and the Norman Avenue shops.

This low-maintenance beauty exudes warmth, rests within the Frankston High School as well as the Derinya Primary School Zones, and is back-dropped by a stunning outdoor entertaining zone.

Fall in love with the covered deck complete with a built-in gas barbecue and bench seating, and an adjacent outdoor lounge area offering scope as an open-air gym or yoga space.

Polished hardwood floorboards feature under foot, while a gas log fireplace adds warmth to a light-filled northerly-facing living room