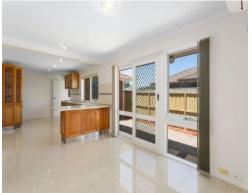

Other features include a large kitchen with access to the rear yard via sliding door, split system heating & cooling, secluded private rear yard, double enclosed carport with remote control door and double blinds on front windows for added privacy.