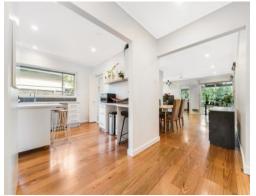

Cosy winters by the fire in the front lounge. This character filled home adorned with high ceilings, polished timber floors throughout and a single-level design, breezy comfortable summers in the spacious family living zones at the rear.