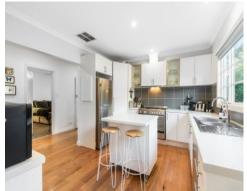

- Upgraded modern kitchen with separate dining area or rumpus room
- cosy living room with fireplace
- Spacious Master Bedroom with built in robes
- Central family bathroom and separate toilet
- Polished hardwood floorboards
- private low maintenance backyard