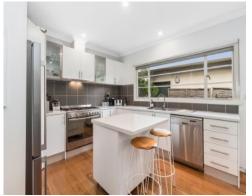

- Upgraded modern kitchen with separate dining area or rumpus room
- cosy living room with fireplace
- Spacious Master Bedroom with built in robes
- Central family bathroom and separate toilet
- Polished hardwood floorboards
- private low maintenance backyard