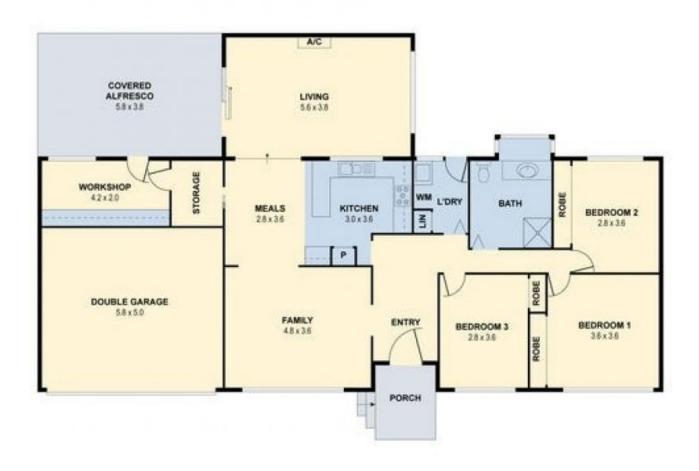

## 37 Carrington Court, Seaford

THE ABOVE PLAN IS AN ARTIST'S IMPRESSION ONLY, IT INCLUDES ELEMENTS THAT ARE FOR DISPLAY PURPOSES ONLY AND MAY NOT BE TO SCALE. LANDSCAPING SHOW IS INDICATIVE ONLY, DIMENSIONS ARE APPROXIMATE.